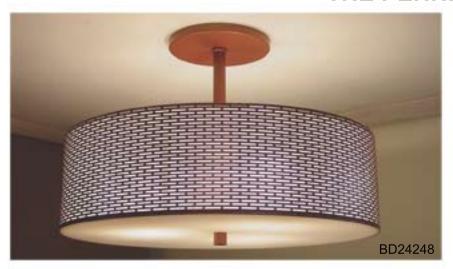

## **DESCRIPTION:**

A drum shade ceiing pendant fixture made of powder coated perforated steel backed with an acetate diffusion medium

## **MODEL NUMBER:**

- -BD24248/stem/perf/LED
- -BD24248/stem/perf/inc
- -BD14144/stem/perf/LED
- -BD14144/stem/perf/inc

# **DIMENSIONS:**

- -24X24X8" high plus stem
- -14x14x4" high plus stem

# **COLORS / FINISHES:**

- -Copper-standard, antique bronze, brilliant sparkle silver,
- -gloss black, stain black, white or custom.

#### MATERIALS:

- -Perforated steel 1" staggered slots (pictured)
- -various hole patterns available as custom.
- -brushed aluminum or brass
- -matte finish acrylic bottom diffuser