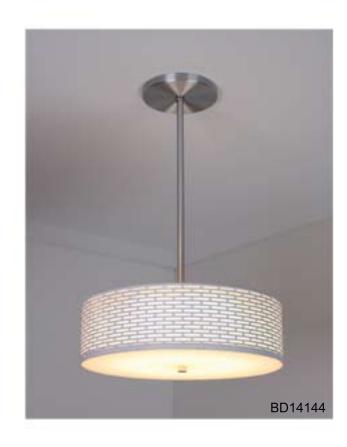

## **DESCRIPTION:**

A drum shade ceiing pendant fixture made of powder coated perforated steel backed with an acetate diffusion medium

## **MODEL NUMBER:**

- -BD24248/stem/perf/LED
- -BD24248/stem/perf/inc
- -BD14144/stem/perf/LED
- -BD14144/stem/perf/inc

# **DIMENSIONS:**

- -24X24X8" high plus stem
- -14x14x4" high plus stem

# **COLORS / FINISHES:**

- -Copper-standard, antique bronze, brilliant sparkle silver,
- -gloss black, stain black, white or custom.

#### MATERIALS:

- -Perforated steel 1" staggered slots (pictured)
- -various hole patterns available as custom.
- -brushed aluminum or brass
- -matte finish acrylic bottom diffuser